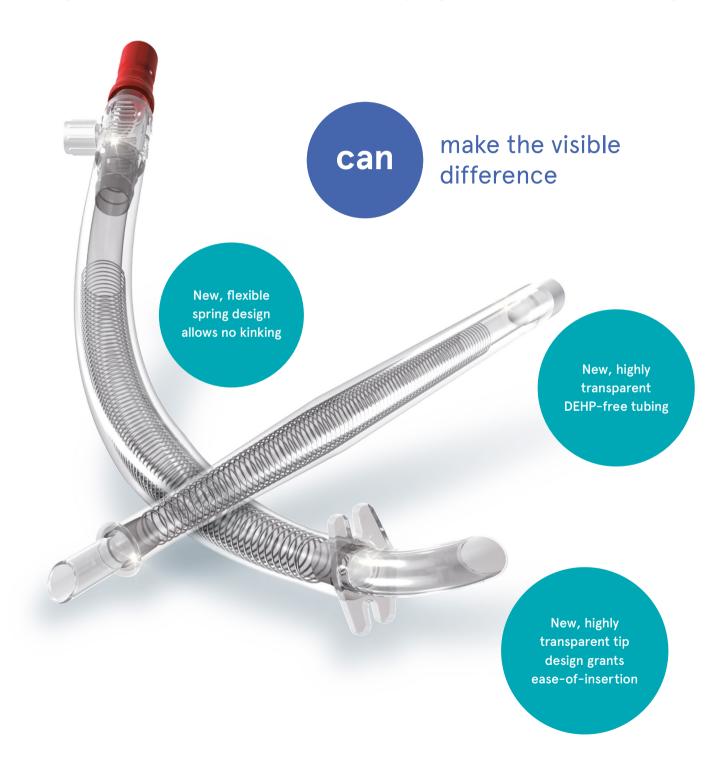

# New, Curved and Straight Tip Arterial Cannulae

The all new family of curved and straight tip PureFlex Arterial Cannulae have been designed to meet diverse clinical needs with different configurations. These cannulae provide smooth no-jet flow and a low pressure drop\*, while the new tip design grants ease-of-insertion. The upgraded, sleek DEHP-free tubing is highly transparent for greater visibility and its new wire-reinforced, flexible spring design, with reduced pitch, allows no kinking.