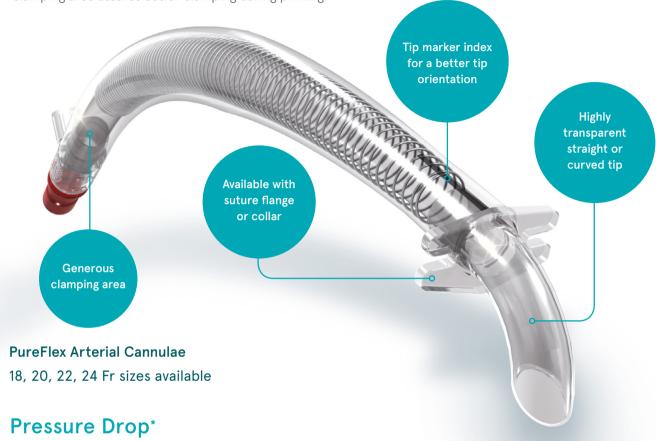

## Fits all Adult Patient Sizes

The PureFlex Arterial Cannulae can boast 4 different sizes and 36 different configurations all of which with a 3/8" tubing connection and is designed to fit all adult patients. The transparent, straight and curved tips come with either a suture flange or collar to support all types of insertion procedures, while the more generous clamping area assures easier clamping during priming.