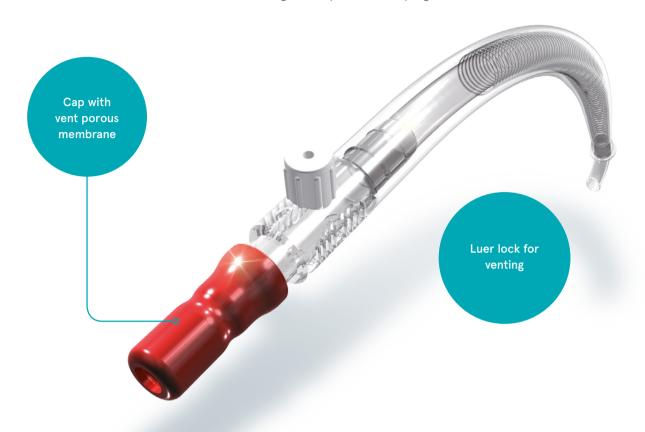

# Three Different Connections; Greater Versatility

Without luer lock · With luer lock for venting · With porous vent plug and no connector